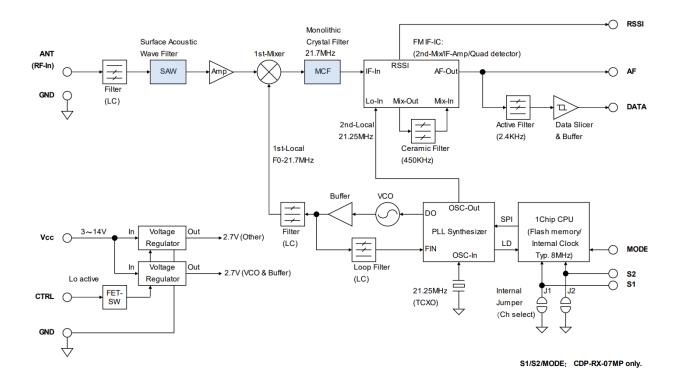

### **Description of change**

- Component change.
  - SAW filter change
  - MCF (Monolithic Crystal Filter) change
- Refer to the attached block diagram for the location
- No change in product specification

## CDP-RX-07M/MP 434 MHz block diagram

(location of changed components shown in blue)